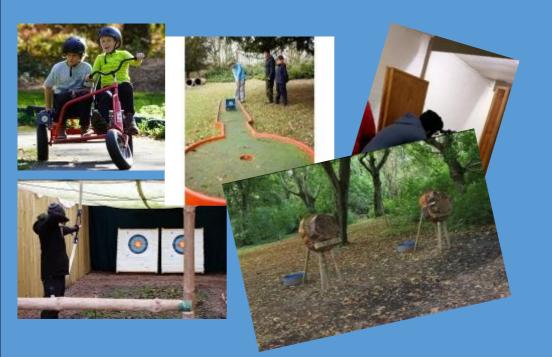

## Voluntary groups ONLY

| Evening visit – own programme                                                                                                                                                                                                                                                     | £1.80 pp                |
|-----------------------------------------------------------------------------------------------------------------------------------------------------------------------------------------------------------------------------------------------------------------------------------|-------------------------|
| Evening visit – 2 self-led activities package: - choice of crazy golf, pedal karts, mini crossbows, orienteering, numerous woodland trails and treasure hunts, geo caching, pyrography, frisbee golf, metal detectors, pond dipping, challenge course. 1 to 2 hours of activities | £4 pp                   |
| Day visitor fee – own programme                                                                                                                                                                                                                                                   | £2.80 pp                |
| New Treasure Hunt                                                                                                                                                                                                                                                                 | £1 pp plus visitor fees |
| New Photo Trail                                                                                                                                                                                                                                                                   | £1 pp plus visitor fees |
| Day visit basic self-led activity package including 4 activities from the self-led list above. 4 hours of activities                                                                                                                                                              | £8 pp                   |
| Day visitor – Bushcraft activities 10am till 4pm. Activities: fire lighting, shelter building, Kelly kettle, cooking. Minimum group size 12, maximum group size 15 persons                                                                                                        | £22 pp                  |
| Day visitor – Target Sports instructor led 4 hours of activities: archery, mini crossbows, tomahawk throwing and rifle shooting. Minimum group size 8, maximum group size 12 persons                                                                                              | £15 pp                  |